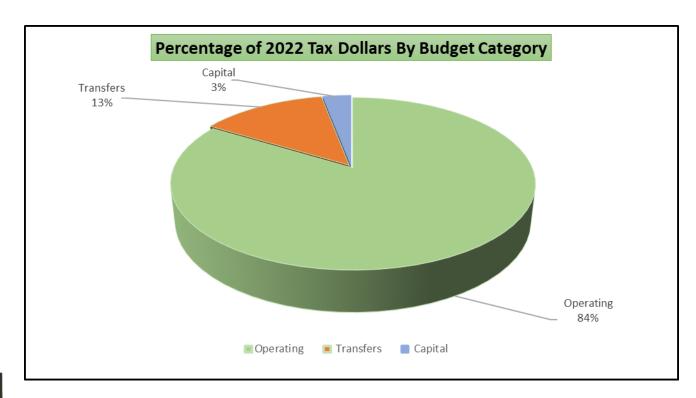

#### 2022 HBM Tax Supported Budget Categories

| 2022 HBM Tax Supported Operating, Transfers & Capital |                                                     |             |            |         |      |  |  |
|-------------------------------------------------------|-----------------------------------------------------|-------------|------------|---------|------|--|--|
| Budget                                                | 2021 2022 Y:Y \$ Y:Y % % of 2<br>Change Change Budg |             |            |         |      |  |  |
| Operating                                             | \$5,194,725                                         | \$5,710,756 | \$516,031  | 9.93%   | 84%  |  |  |
| Transfers                                             | \$853,442                                           | \$910,532   | \$57,090   | 6.69%   | 13%  |  |  |
| Capital                                               | \$629,023                                           | \$202,818   | -\$426,205 | -67.76% | 3%   |  |  |
| Total                                                 | \$6,677,190                                         | \$6,824,105 | \$146,915  | 2.20%   | 100% |  |  |