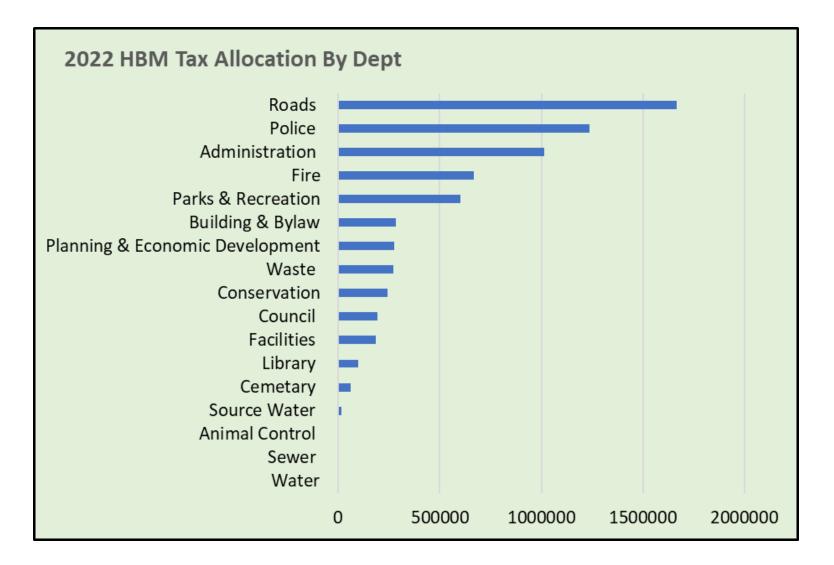

placement, OCWA CAPEX, Waste Cell Expansion, George St Sanitary Sewer Replacement                     |
| Waste               | \$115,491.00   | OPEX, Scales, Bins, (3) Shed, (2) Stalls                                                                           |
| Water               | \$891,773.75   | George St Fed/ Prov Grant Match, OCWA CAPEX, Pump + Motor Well 1 & 4, Water Filling Station                        |
| Source Water        | \$0.00         | HBM Source Water withdrawal is not required in 2022                                                                |
| Total Withdrawals   | \$4,383,983    |                                                                                                                    |



#### Allocation of Municipal Tax Dollars By Department Area





#### HBM Municipal Area Rates & HBM Village Tax Rate

The HBM Tax Levy Increase (Decrease) for 2022 is 2.20%
2022 Municipal Tax Rate 0.0048522
2021 Municipal Tax Rate 0.0048112

In 2022, for every \$100,000 of assessment, the estimated property tax increase for municipal purposes is \$4.10 or 2.20%.

#### Property Example:

A residential property with an assessed value of \$250,000 with no increase in assessed value from 2021 to 2022:

2022 - \$250,000 in assessment \$1,213.05 2021 - \$250,000 in assessment \$1,202.80 HBM 2022 Increase / Decrease: \$ 10.25

The Village Area Tax Rate amounts to a 1.08% increase in 2022.