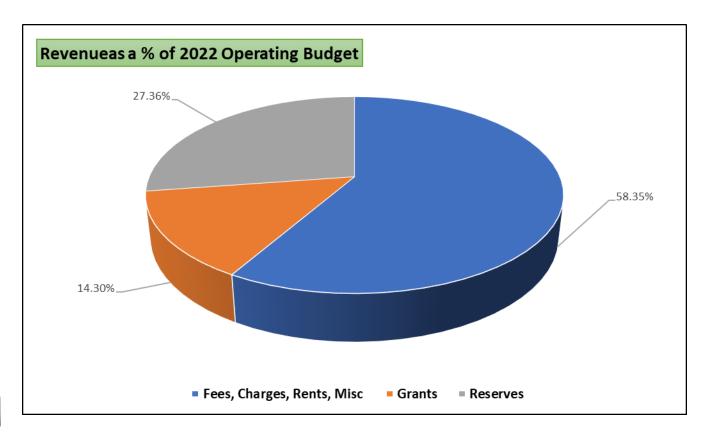

#### Operating Revenue 2021 vs 2022

| Operating Revenue              | Year<br>2021 | Year<br>2022 | Y:Y<br>\$ Change | Y:Y<br>% Change | % of 2022<br>Op Budget |
|--------------------------------|--------------|--------------|------------------|-----------------|------------------------|
| Fees, Charges, Rents, Misc     | 1,200,354    | 1,221,965    | 21,611           | 1.8%            | 58.35%                 |
| Grants                         | 196,896      | 299,412      | 102,516          | 52.1%           | 14.30%                 |
| Reserves                       | 796,994      | 572,890      | -224,104         | -28.1%          | 27.36%                 |
| <b>Total Operating Revenue</b> | 2,194,244    | 2,094,267    | 99,977           | -4.56%          | 100.00%                |