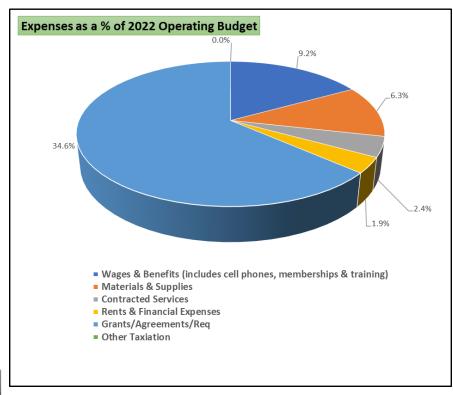

#### HBM Operating Expenses 2021 vs 2022

| 2022 HBM Operating Expenses                                     | 2021        | 2022        | Y:Y \$ Change | Y:Y % Change | % of 2022 Operating<br>Budget |
|-----------------------------------------------------------------|-------------|-------------|---------------|--------------|-------------------------------|
| Wages & Benefits (includes cell phones, memberships & training) | \$2,794,238 | \$3,052,176 | 257,938       | 9.2%         | 41.8%                         |
| Materials & Supplies                                            | \$501,699   | \$533,301   | 31,602        | 6.3%         | 7.3%                          |
| Contracted Services                                             | \$3,439,256 | \$3,522,925 | 83,669        | 2.4%         | 48.3%                         |
| Rents & Financial Expenses                                      | \$16,930    | \$17,250    | 320           | 1.9%         | 0.2%                          |
| Grants/Agreements/Req                                           | \$120,130   | \$161,701   | 41,571        | 34.6%        | 2.2%                          |
| Other Taxiation                                                 | \$6,200     | \$6,200     | 0             | 0.0%         | 0.1%                          |
| Total Operating Expenses                                        | \$6,878,453 | \$7,293,553 | \$415,100     | 6.0%         | 100.0%                        |